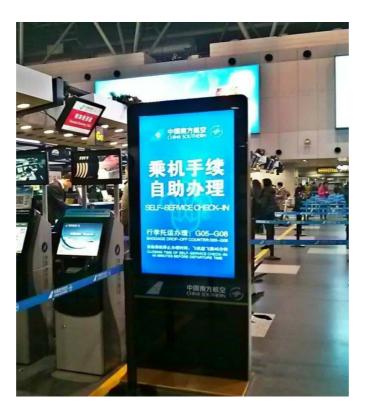

### **Check-in Area**

Kiosks in check-in area display tips on self-service check-in, baggage checking and other airport service information messages.