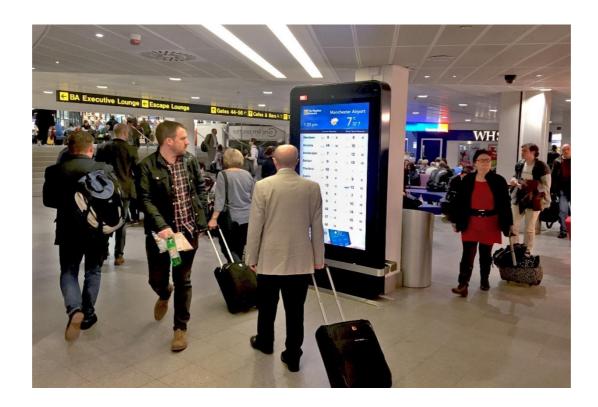

### **Departure Hall**

Meaningful information and dynamic images keep targeted viewers engaged in high traffic locations of departure halls and duty-free shops.