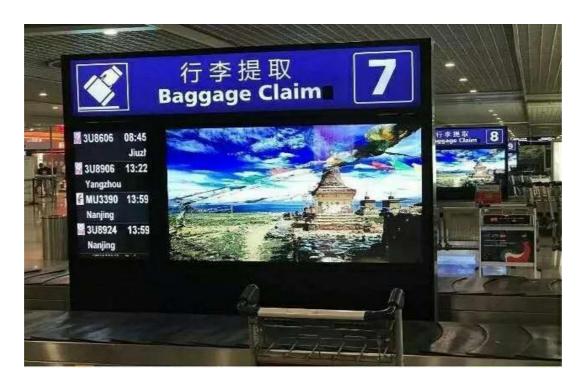

## **Baggage Claim Area**

Ultra HD large screens display meaningful information like weather at destination, tourist attractions, hotels, etc. The smaller portrait screens on the side show flight arrivals timetable.