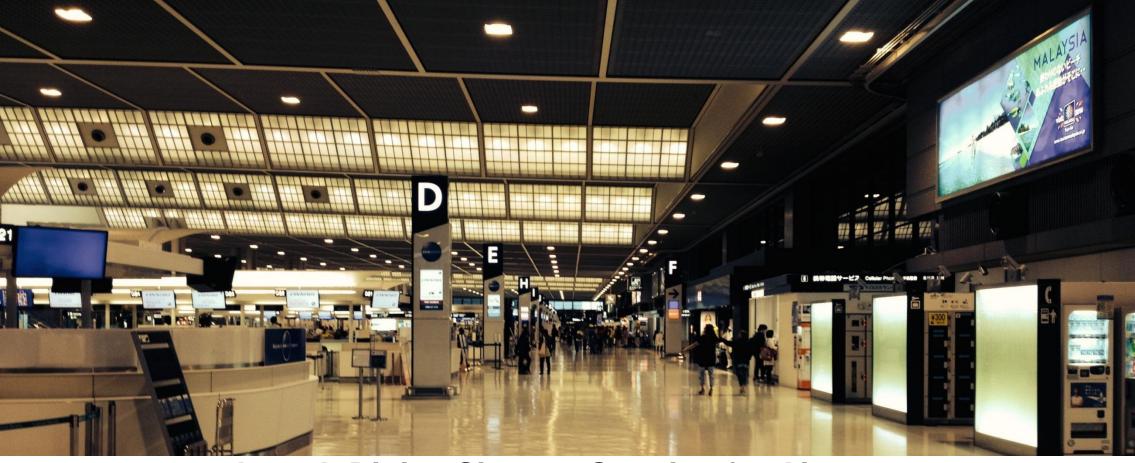

### **Departure Hall**

Meaningful information and dynamic images keep targeted viewers engaged in high traffic locations of departure halls and duty-free shops.

## **Baggage Claim Area**

Ultra HD large screens display meaningful information like weather at destination, tourist attractions, hotels, etc. The smaller portrait screens on the side show flight arrivals timetable.