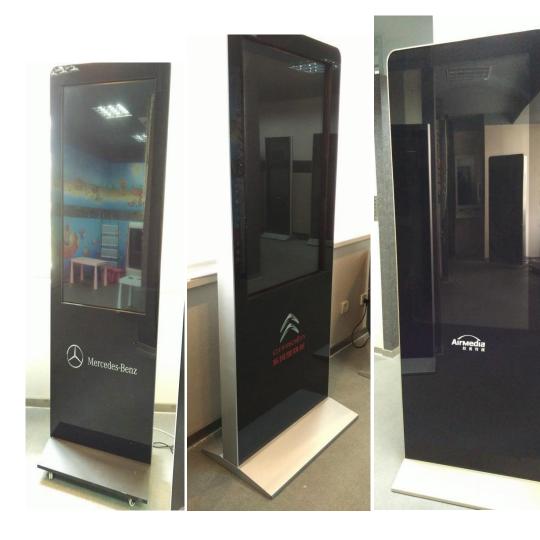

# 2. IPhone Style 43", 49", 55", 65" 84"

### **IPhone Style**

Available Sizes: 43"/49"/55"/65"/84" Inches