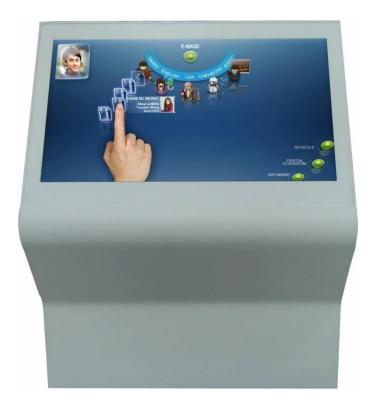

### **Interactive e-Newspaper Reader**

**Dual-Screen** 

**Available Sizes: 22 Inches** 

Available Sizes: 42/46/55/65 Inches