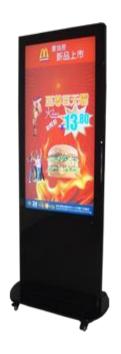

The Digital Signage Kiosks of

Latech INTERNATIONAL







# **System Architecture**

# 1. Slim Style

#### **Our Advantage**













# **System Architecture**

# 2. IPhone Style 43", 49", 55", 65" 84"











# **System Architecture**

# 3. Fashion Style

43", 49" and 55"
Customized View Sonic









# **System Architecture**

# 4.Double Sided – IPhone Style



55" Our Advantage







# System Architecture

#### 5. Double Sided - Customized

55", 65"

### **Our Advantage**











### Floor Stand LCD Signage Player

### **IPhone Style**





Available Sizes: 43"/49"/55"/65"/84" Inches







#### Floor Stand LCD Signage Player

### **Marbleized Style**





### **Mirror Style**





**Wheel Style** 

Available Sizes: 42/46/55/65 Inches

**Shoe-polisher Style** 

**Available Sizes: 42/55 Inches** 







### Floor Stand LCD Signage Player

### **Interactive e-Newspaper Reader**







**Dual-Screen** 

**Available Sizes: 22 Inches** 

Available Sizes: 42/46/55/65 Inches







### Floor Stand LCD Signage Player







#### Thicken



Available Sizes: 42/55 Inches







### Floor Stand LCD Signage Player





**Available Sizes: 55 Inches** 

84" Floor Standing DS Kiosks







### Floor Stand LCD Signage Player





**Available Sizes: 55 Inches** 

84" + 47" Floor Standing DS Kiosks