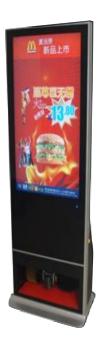

### Floor Stand LCD Signage Player

### **IPhone Style**

Available Sizes: 43"/49"/55"/65"/84" Inches