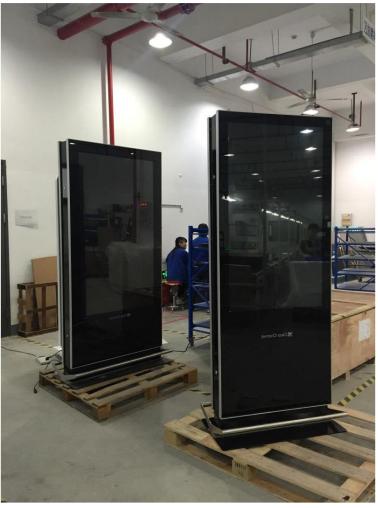

# 2. IPhone Style 43", 49", 55", 65" 84"

### **IPhone Style**

Available Sizes: 43"/49"/55"/65"/84" Inches