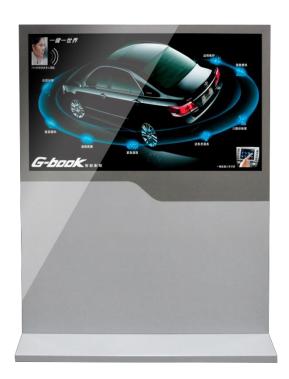

*

# 4.Double Sided – IPhone Style



55" Our Advantage







# System Architecture

#### 5. Double Sided - Customized

55", 65"

### **Our Advantage**











### Floor Stand LCD Signage Player

### **IPhone Style**





Available Sizes: 43"/49"/55"/65"/84" Inches







#### Floor Stand LCD Signage Player

### **Marbleized Style**





### **Mirror Style**





**Wheel Style** 

Available Sizes: 42/46/55/65 Inches

**Shoe-polisher Style** 

**Available Sizes: 42/55 Inches** 







### Floor Stand LCD Signage Player

### **Interactive e-Newspaper Reader**







**Dual-Screen** 

**Available Sizes: 22 Inches** 

Available Sizes: 42/46/55/65 Inches







### Floor Stand LCD Signage Player







#### Thicken



Available Sizes: 42/55 Inches







### Floor Stand LCD Signage Player





**Available Sizes: 55 Inches** 

84" Floor Standing DS Kiosks







### Floor Stand LCD Signage Player





**Available Sizes: 55 Inches** 

84" + 47" Floor Standing DS Kiosks