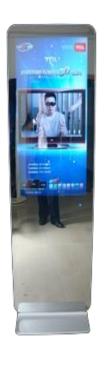

### **Mirror Style**

**Wheel Style** 

Available Sizes: 42/46/55/65 Inches

**Shoe-polisher Style** 

**Available Sizes: 42/55 Inches** 