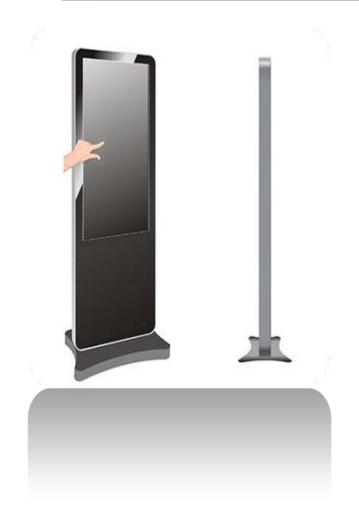

*

# 3. Fashion Style

43", 49" and 55"
Customized View Sonic









# **System Architecture**

# 4.Double Sided – IPhone Style



55" Our Advantage







# System Architecture

#### 5. Double Sided - Customized

55", 65"

### **Our Advantage**











### Floor Stand LCD Signage Player

### **IPhone Style**





Available Sizes: 43"/49"/55"/65"/84" Inches







#### Floor Stand LCD Signage Player

### **Marbleized Style**





### **Mirror Style**





**Wheel Style** 

Available Sizes: 42/46/55/65 Inches

**Shoe-polisher Style** 

**Available Sizes: 42/55 Inches** 







### Floor Stand LCD Signage Player

### **Interactive e-Newspaper Reader**







**Dual-Screen** 

**Available Sizes: 22 Inches** 

Available Sizes: 42/46/55/65 Inches







### Floor Stand LCD Signage Player







#### Thicken



Available Sizes: 42/55 Inches







### Floor Stand LCD Signage Player





**Available Sizes: 55 Inches** 

84" Floor Standing DS Kiosks







### Floor Stand LCD Signage Player





**Available Sizes: 55 Inches** 

84" + 47" Floor Standing DS Kiosks