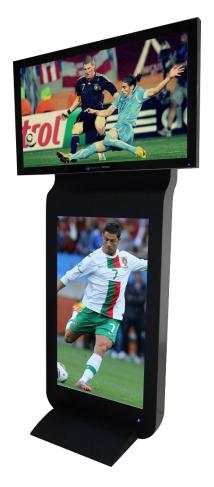

### Floor Stand LCD Signage Player

**Available Sizes: 55 Inches** 

84" Floor Standing DS Kiosks

### Floor Stand LCD Signage Player

**Available Sizes: 55 Inches** 

84" + 47" Floor Standing DS Kiosks