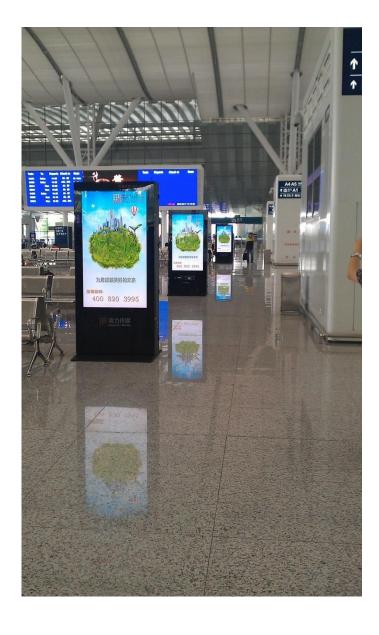

The Digital Signage Kiosks of

Latech INTERNATIONAL







# **System Architecture**

# 1. Slim Style

#### **Our Advantage**













# **System Architecture**

# 2. IPhone Style 43", 49", 55", 65" 84"











# **System Architecture**

# 3. Fashion Style

43", 49" and 55"
Customized View Sonic









# **System Architecture**

# 4.Double Sided – IPhone Style



55" Our Advantage







# System Architecture

#### 5. Double Sided - Customized

55", 65"

### **Our Advantage**











### Floor Stand LCD Signage Player

### **IPhone Style**





Available Sizes: 43"/49"/55"/65"/84" Inches







#### Floor Stand LCD Signage Player

### **Marbleized Style**





### **Mirror Style**





**Wheel Style** 

Available Sizes: 42/46/55/65 Inches

**Shoe-polisher Style** 

**Available Sizes: 42/55 Inches** 







### Floor Stand LCD Signage Player

### **Interactive e-Newspaper Reader**







**Dual-Screen** 

**Available Sizes: 22 Inches** 

Available Sizes: 42/46/55/65 Inches







###