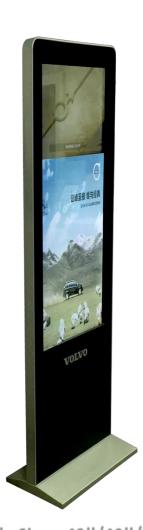

# 2. IPhone Style 43", 49", 55", 65" 84"

### **IPhone Style**

Available Sizes: 43"/49"/55"/65"/84" Inches