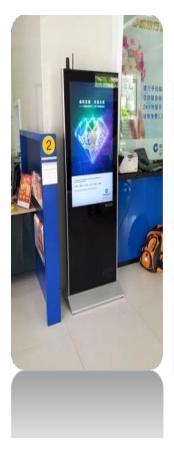

The Digital Signage Kiosks of

Latech INTERNATIONAL







# **System Architecture**

# 1. Slim Style

#### **Our Advantage**













# **System Architecture**

# 2. IPhone Style 43", 49", 55", 65" 84"











# **System Architecture**

# 3. Fashion Style

43", 49" and 55"
Customized View Sonic









# **System Architecture**

# 4.Double Sided – IPhone Style



55" Our Advantage







# System Architecture

#### 5. Double Sided - Customized

55", 65"

### **Our Advantage**











### Floor Stand LCD Signage Player

### **IPhone Style**





Available Sizes: 43"/49"/55"/65"/84" Inches







#### Floor Stand LCD Signage Player

### **Marbleized Style**





### **Mirror Style**





**Wheel Style** 

Available Sizes: 42/46/55/65 Inches

**Shoe-polisher Style** 

**Available Sizes: 42/55 Inches** 







### Floor Stand LCD Signage Player

### **Interactive e-Newspaper Reader**







**Dual-Screen**